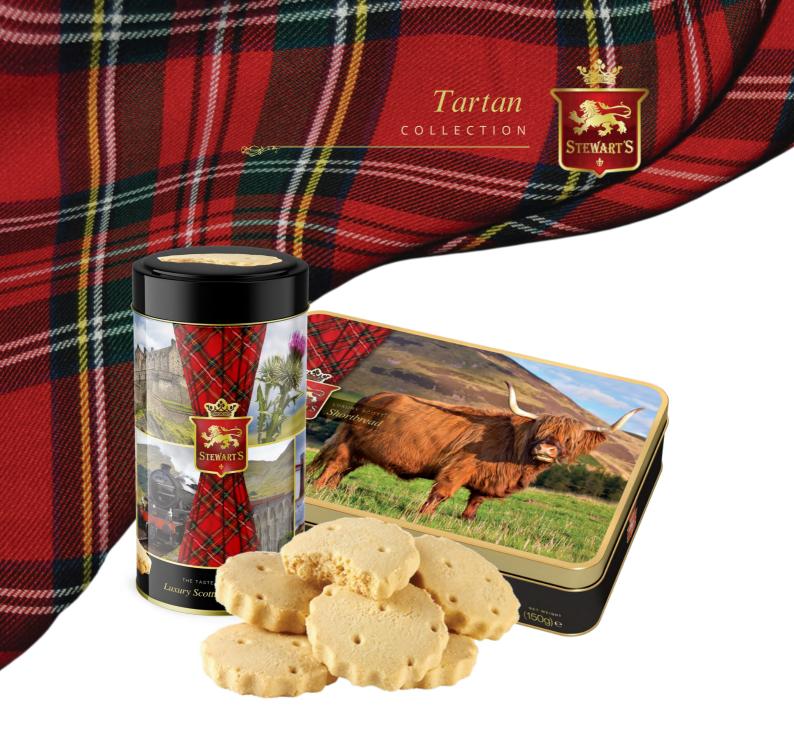

## SIGNATURE TARTAN TREASURES

Discover the pinnacle of exquisite design and rapidly trending products. Our latest Scottish-inspired designs are now available, encapsulating the spirit of the Highlands. Embrace the magic – order yours today and add a touch of Scotland's warmth to your collection!

150g Shortbread Gift Box

RRP £6.99 CASE (x6) £27.24

7580 Nessie 7581 Caitlyn The Highland Cow 7582 Wallace The Westie 7583 Posy and Pippa The Puffins

**7580 7581 7582 7583** 