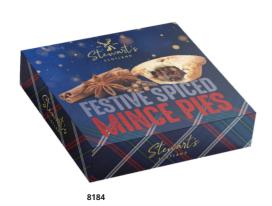

### SIGNATURE CHRISTMAS

Elevate your holiday joy with our unbeatable shortbread-based mince pies from a renowned family bakery. The feedback has been amazing —these are the new holiday stars.

230g Festive Spiced Mince Pies

RRP **£5.99** CASE (x12) **£67.04** 

180g Festive Spiced Mince Pie Slice

RRP **£4.49** CASE (x12) **£37.80** 

180g Mini Christmas Pudding

RRP £5.99

CASE (x16) **£50.28** 