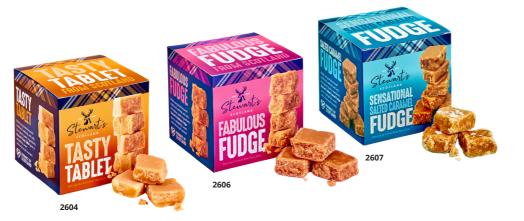

#### 95g Tablet & Fudge Bar

RRP £1.85 CASE (x30) £32.70\*

2516 Tasty Tablet 2523 Fabulous Fudge

2516 2523

125g Tablet & Fudge Box

RRP **£3.49** CASE (x12) **£24.48**\*

2604 Tasty Tablet2606 Fabulous Fudge2607 Salted Caramel Fudge