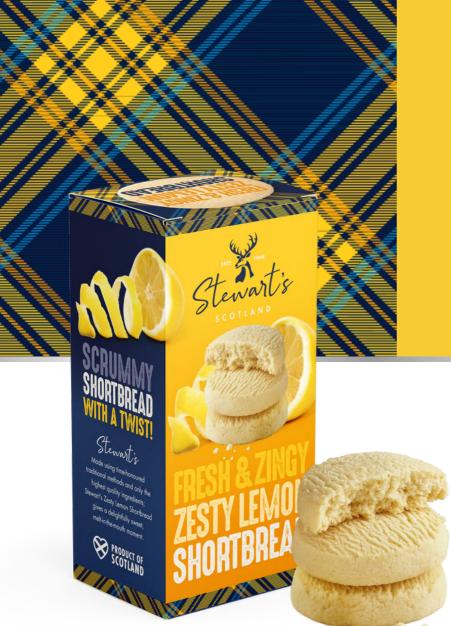

#### 160g Shortbread Pack

CASE (x8) £19.60 RRP **£3.49** 

8150 All butter

8151 Zesty Lemon

8152 Chocolate Chunk

8154 Chocolate Orange

8156 Raspberry & White Chocolate

8157 Salted Caramel

8151

8152

8154

8157