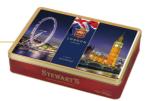

### 150g Shortbread Tin

RRP **£7.99** CASE (x6) **£31.20**Lid Design

7585 London Collection

7585

\_\_\_\_

 $125g\ Shortbread\ Tin$ 

RRP **£6.99** CASE (x6) **£27.30**Lid Design

**7230** Vintage Bus & Big Ben

Tube Design

7420 London Collection7423 Red Bus and Big Ben

7115

7500

7003

150g Shortbread Tin

400g Shortbread Tin

Lid Design

CASE (x6) £50.64

7115 World War II Trio 7003 WWII Spitfire

RRP **£12.99** 

7516

CASE (x6) £31.20 RRP **£7.99** Lid Design **7500** Classic Spitfire **7516** At The Barn Door

125g Shortbread Tin

RRP **£6.99** CASE (x6) **£27.30** Lid Design 7208 Puppy Paws