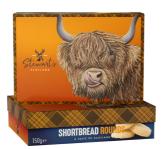

150g Shortbread Gift Box

RRP £6.99 CASE (x6) £27.24

7580 Nessie 7581 Caitlyn The Highland Cow 7582 Wallace The Westie 7583 Posy and Pippa The Puffins

**7580 7581 7582 7583** 