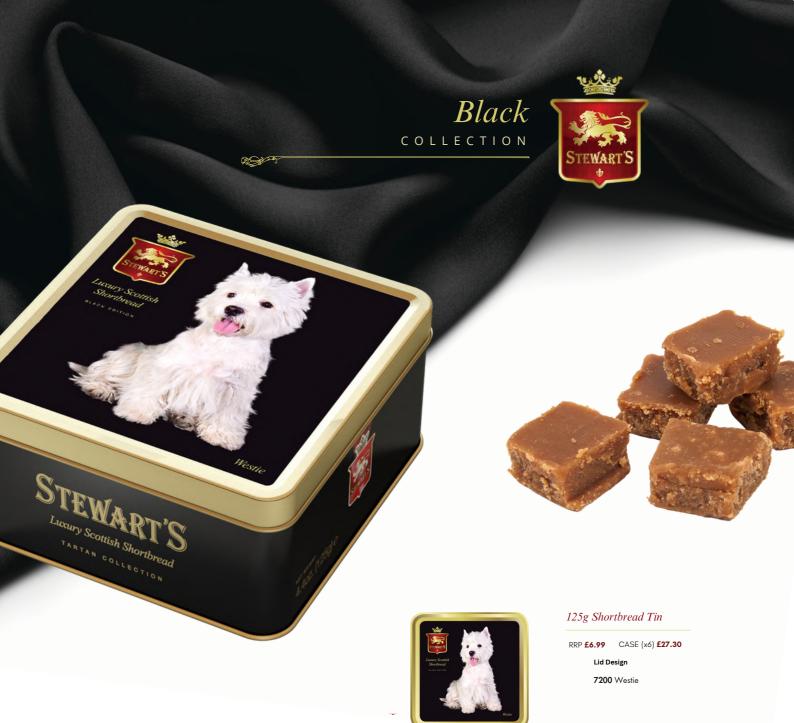

#### Black Collection

Page 9

Display Stands

Page 13

400g Shortbread Tin

RRP £12.99 CASE (x6) £50.64

Lid Design

7001 The Jacobite Train

7680 Glenfinnan Viaduct **7682** Westie 7683 Edinburgh Castle

9002

9200

9203

9204