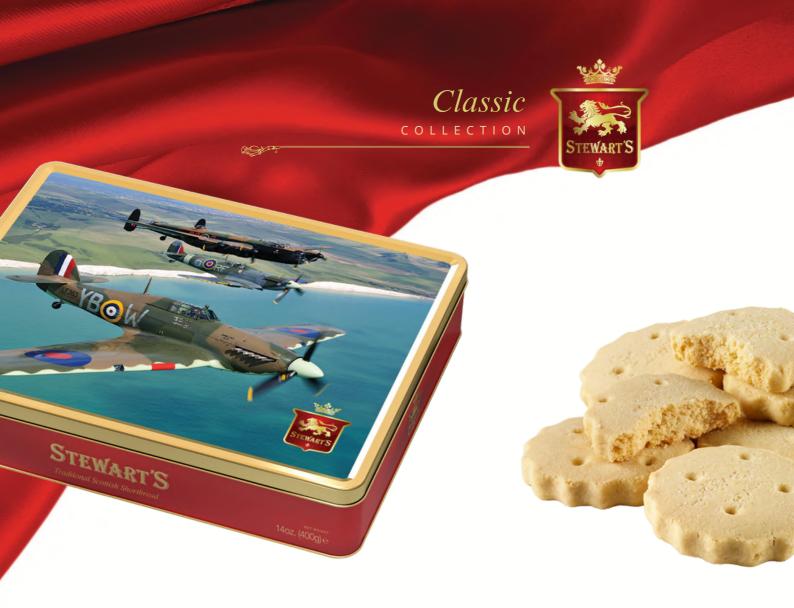

#### Classic Collection

Page 7 - 8

Christmas

Page 12

CASE (x6) £50.64

7115 World War II Trio 7003 WWII Spitfire

RRP **£12.99** 

7516

CASE (x6) £31.20 RRP **£7.99** Lid Design **7500** Classic Spitfire **7516** At The Barn Door

125g Shortbread Tin

RRP **£6.99** CASE (x6) **£27.30** Lid Design 7208 Puppy Paws