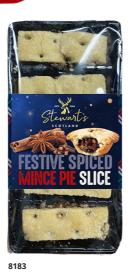

### SIGNATURE CHRISTMAS

Elevate your holiday joy with our unbeatable shortbread-based mince pies from a renowned family bakery. The feedback has been amazing —these are the new holiday stars.

230g Festive Spiced Mince Pies

RRP **£5.99** CASE (x12) **£67.04** 

180g Festive Spiced Mince Pie Slice

RRP **£4.49** CASE (x12) **£37.80** 

180g Mini Christmas Pudding

RRP £5.99

CASE (x16) **£50.28** 