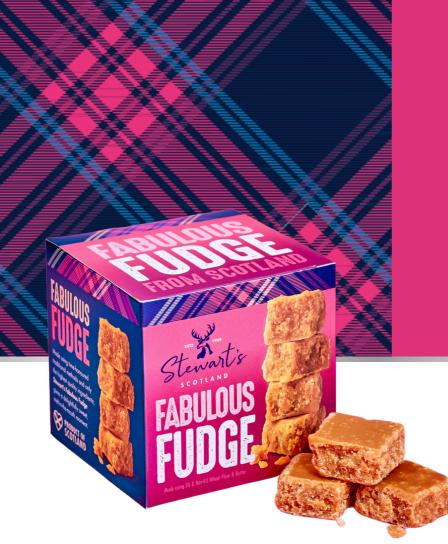

# SIGNATURE FUDGE & TABLET

Introducing our BOLD, DELICIOUS & TRUSTED Melt-in-the-Mouth Tablet and Fudge Boxes! Experience intense flavors, velvety texture, and standout packaging. The perfect lightweight gift or tasty treat.

#### 95g Tablet & Fudge Bar

RRP £1.85 CASE (x30) £32.70\*

2516 Tasty Tablet 2523 Fabulous Fudge

2516 2523

125g Tablet & Fudge Box

RRP **£3.49** CASE (x12) **£24.48**\*

2604 Tasty Tablet2606 Fabulous Fudge2607 Salted Caramel Fudge