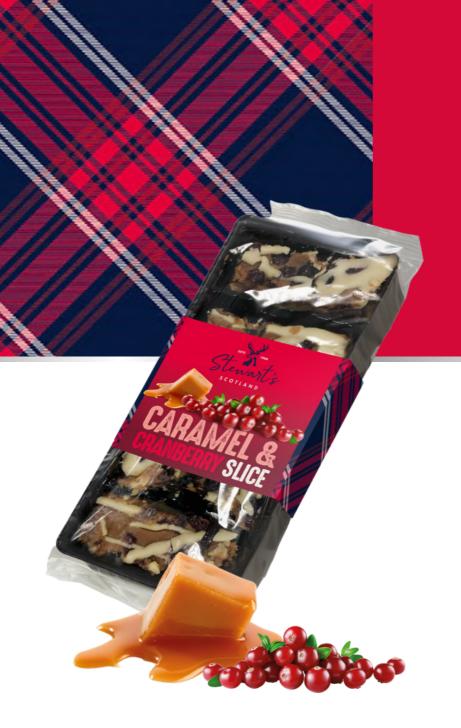

standout packaging. The perfect lightweight gift or tasty treat.



#### 95g Tablet & Fudge Bar

RRP £1.85 CASE (x30) £32.70\*

2516 Tasty Tablet 2523 Fabulous Fudge



2516 2523





125g Tablet & Fudge Box

RRP **£3.49** CASE (x12) **£24.48**\*

2604 Tasty Tablet2606 Fabulous Fudge2607 Salted Caramel Fudge



## SIGNATURE TARTAN TREASURES

Discover the pinnacle of exquisite design and rapidly trending products. Our latest Scottish-inspired designs are now available, encapsulating the spirit of the Highlands. Embrace the magic – order yours today and add a touch of Scotland's warmth to your collection!

150g Shortbread Gift Box

RRP £6.99 CASE (x6) £27.24

7580 Nessie 7581 Caitlyn The Highland Cow 7582 Wallace The Westie 7583 Posy and Pippa The Puffins









**7580 7581 7582 7583** 



### SIGNATURE CAKE SLICES

Say hello to indulgence with Stewart's Signature Slices – Bite Size Luxury from an award-winning family bakery. Winners in taste, these handcrafted delights have earned amazing feedback. Elevate your culinary experience with each scrumptious slice. Stewart's Signature Slices – where excellence meets satisfaction!

#### 200g Slice

RRP £4.99 CASE (x12) £41.83

8180 Cranberry & Caramel

#### 200g Slice

RRP **£4.99** CASE (x12) **£37.80** 

8181 White Chocolate Honeycomb 8182 Salted Caramel & Pecan









8182



### SIGNATURE CHRISTMAS

Elevate your holiday joy with our unbeatable shortbread-based mince pies from a renowned family bakery. The feedback has been amazing —these are the new holiday stars.



230g Festive Spiced Mince Pies

RRP **£5.99** CASE (x12)