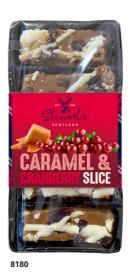

– order yours today and add a touch of Scotland's warmth to your collection!

150g Shortbread Gift Box

RRP £6.99 CASE (x6) £27.24

7580 Nessie 7581 Caitlyn The Highland Cow 7582 Wallace The Westie 7583 Posy and Pippa The Puffins









**7580 7581 7582 7583** 



### SIGNATURE CAKE SLICES

Say hello to indulgence with Stewart's Signature Slices – Bite Size Luxury from an award-winning family bakery. Winners in taste, these handcrafted delights have earned amazing feedback. Elevate your culinary experience with each scrumptious slice. Stewart's Signature Slices – where excellence meets satisfaction!

#### 200g Slice

RRP £4.99 CASE (x12) £41.83

8180 Cranberry & Caramel

#### 200g Slice

RRP **£4.99** CASE (x12) **£37.80** 

8181 White Chocolate Honeycomb 8182 Salted Caramel & Pecan









8182



### SIGNATURE CHRISTMAS

Elevate your holiday joy with our unbeatable shortbread-based mince pies from a renowned family bakery. The feedback has been amazing —these are the new holiday stars.



230g Festive Spiced Mince Pies

RRP **£5.99** CASE (x12) **£67.04** 



180g Festive Spiced Mince Pie Slice

RRP **£4.49** CASE (x12) **£37.80** 



180g Mini Christmas Pudding

RRP £5.99

CASE (x16) **£50.28** 







# SHELF EDGE STRIPS & DISPLAY STANDS

Enhance your retail presentation with our free, handcrafted stands for Signature stock orders. Elevate your display effortlessly with shelf-edge strips and sleek wooden stands—everything you need for a standout presentation.

#### Shelf Edge Strips

Size (mm) 1000mm x 39mm

8040 Stewart's Signature Design



Stewart's SCOTTISH TABL