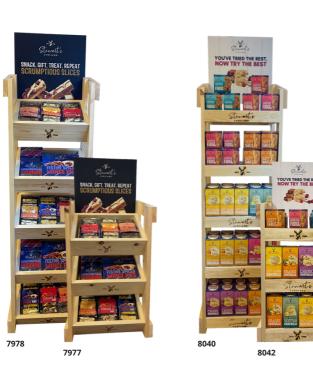

# SHELF EDGE STRIPS & DISPLAY STANDS

Enhance your retail presentation with our free, handcrafted stands for Signature stock orders. Elevate your display effortlessly with shelf-edge strips and sleek wooden stands—everything you need for a standout presentation.

#### Christmas Stands

**7978** Large Wooden Stand **7977** Small Wooden Stand

#### **AYR Stands**

8040 Large Wooden Stand 8042 Small Wooden Stand