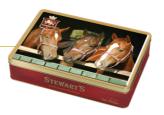

CASE (x6) £50.64

7115 World War II Trio 7003 WWII Spitfire

RRP **£12.99** 

7516

CASE (x6) £31.20 RRP **£7.99** Lid Design **7500** Classic Spitfire **7516** At The Barn Door

125g Shortbread Tin

RRP **£6.99** CASE (x6) **£27.30** Lid Design 7208 Puppy Paws

7634

#### 100g Fudge Tin

RRP **£4.99** CASE (x6) **£16.26**\*

Lid Design

**7634** Timeless Spitfire

9000

9050