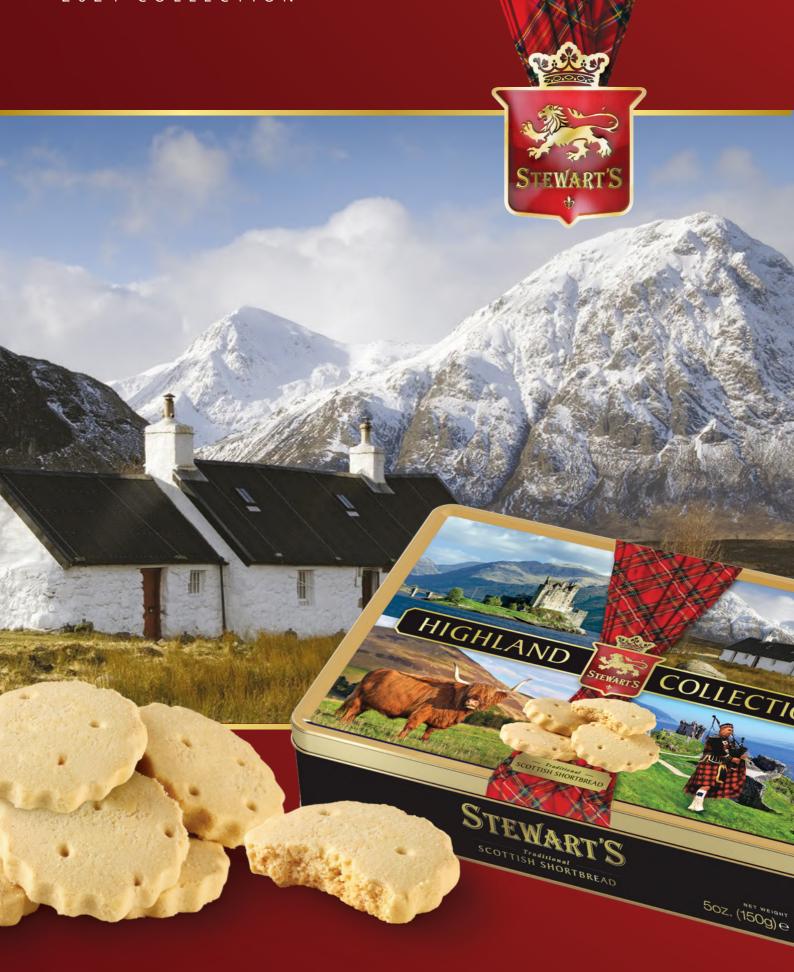

#### 150g Shortbread Tin

RRP **£7.99** CASE (x6) £31.20

Lid Design

7560 Welsh Edition 7570 Glenfinnan 7572 Highland Cow 7573 Edinburgh Castle 7574 Glencoe Edition 7576 Highland Collection

7574

7576

7302

7304