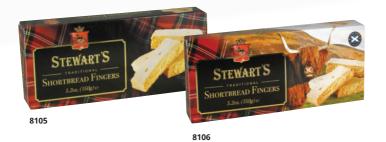

#### 150g Shortbread Pack

RRP £3.49 CASE (x12) £29.40

Pack Design

8105 Traditional Shortbread Fingers 8106 Highland Cow Shortbread Fingers