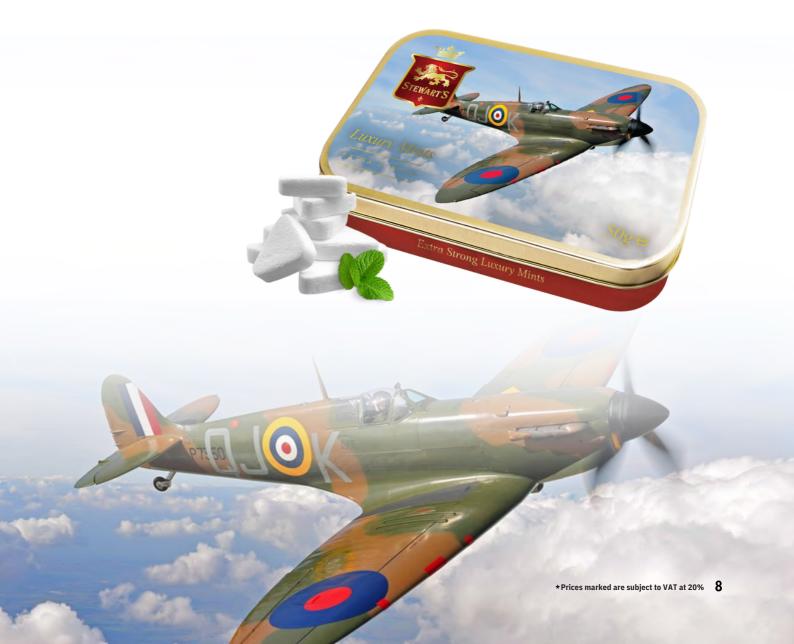

#### 40g Mint Tin

RRP **£2.99** CASE (x12) **£19.44**\*

Lid Design

9002 Glenfinnan 9200 Lone Piper 9203 Highland cow

9204 Entrance to Edinburgh Castle

7430

7432

150g Shortbread Tube

#### 40g Mint Tin

RRP **£2.99** CASE (x12) **£19.44**\*

Lid Design

9000 Spitfire 9050 Puppy Love

7660

7661

9100