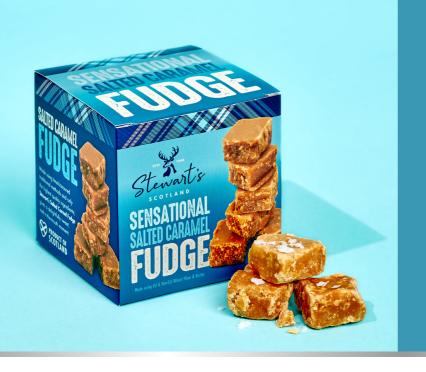

# SIGNATURE FUDGE & TABLET

Introducing our BOLD, DELICIOUS & TRUSTED Melt-in-the-Mouth Tablet and Fudge Boxes! Experience intense flavors, velvety texture, and standout packaging. The perfect lightweight gift or tasty treat.

#### 95g Tablet & Fudge Bar

RRP £1.85 CASE (x30) £32.70\*

2516 Tasty Tablet 2523 Fabulous Fudge

2516 2523

125g Tablet & Fudge Box

RRP **£3.49** CASE (x12) **£24.48**\*

2604 Tasty Tablet2606 Fabulous Fudge2607 Salted Caramel Fudge