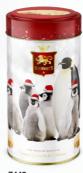

Lid Design

400g Shortbread Tin

**7164** Garden Robin 7172 Royal Stag

7442

7172

150g Shortbread Tube

CASE (x6) **£27.30** RRP £6.99

Tube Design

**7441** Antique Christmas

7442 Santa Penguins

100g Fudge Tin

RRP £4.99 CASE (x6) £16.26\*

Lid Design

**7637** Festive Holiday