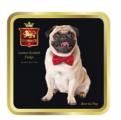

#### 100g Fudge Tin

RRP **£4.99** CASE (x6) **£16.26**\* Lid Design

> **7660** Pug 7661 Labrador