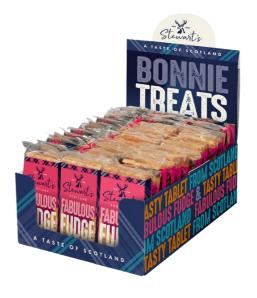

# SIGNATURE FUDGE & TABLET

Introducing our BOLD, DELICIOUS & TRUSTED Melt-in-the-Mouth Tablet and Fudge Boxes! Experience intense flavors, velvety texture, and standout packaging. The perfect lightweight gift or tasty treat.

#### 95g Tablet & Fudge Bar

RRP £1.85 CASE (x30) £32.70\*

2516 Tasty Tablet 2523 Fabulous Fudge

2516 2523

125g Tablet & Fudge Box

RRP **£3.49** CASE (x12) **£24.48**\*

2604 Tasty Tablet2606 Fabulous Fudge2607 Salted Caramel Fudge