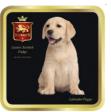

CASE (x6) £50.64

7115 World War II Trio 7003 WWII Spitfire

RRP **£12.99** 

7516

CASE (x6) £31.20 RRP **£7.99** Lid Design **7500** Classic Spitfire **7516** At The Barn Door

125g Shortbread Tin

RRP **£6.99** CASE (x6) **£27.30** Lid Design 7208 Puppy Paws