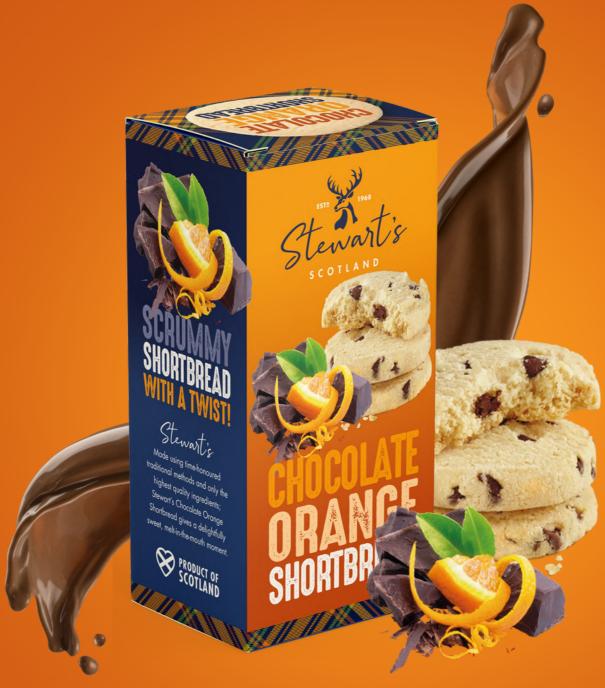

#### 160g Shortbread Pack

CASE (x8) £19.60 RRP **£3.49** 

8150 All butter

8151 Zesty Lemon

8152 Chocolate Chunk

8154 Chocolate Orange

8156 Raspberry & White Chocolate

8157 Salted Caramel