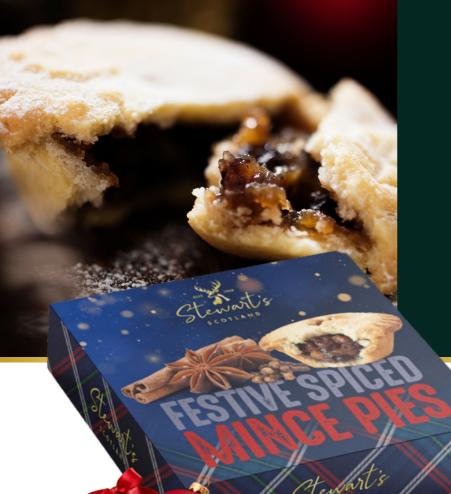

### SIGNATURE CHRISTMAS

Elevate your holiday joy with our unbeatable shortbread-based mince pies from a renowned family bakery. The feedback has been amazing —these are the new holiday stars.

230g Festive Spiced Mince Pies

RRP **£5.99** CASE (x12) **£67.04** 

180g Festive Spiced Mince Pie Slice

RRP **£4.49** CASE (x12) **£37.80** 

180g Mini Christmas Pudding

RRP £5.99

CASE (x16) **£50.28** 