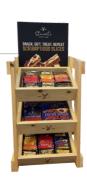

# SHELF EDGE STRIPS & DISPLAY STANDS

Enhance your retail presentation with our free, handcrafted stands for Signature stock orders. Elevate your display effortlessly with shelf-edge strips and sleek wooden stands—everything you need for a standout presentation.

#### Shelf Edge Strips

Size (mm) 1000mm x 39mm

8040 Stewart's Signature Design

Stewart's SCOTTISH TABLET - - Stewart's SCOTTISH SHORTBREAD - - Stewart's SCOTTISH FUDGE

8040

#### Christmas Stands

**7978** Large Wooden Stand **7977** Small Wooden Stand

#### **AYR Stands**

8040 Large Wooden Stand 8042 Small Wooden Stand