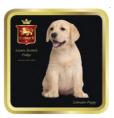

#### 100g Fudge Tin

RRP **£4.99** CASE (x6) **£16.26**\* Lid Design

> **7660** Pug 7661 Labrador