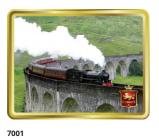

#### Black Collection

Page 9

Display Stands

Page 13

400g Shortbread Tin

RRP £12.99 CASE (x6) £50.64

Lid Design

7001 The Jacobite Train