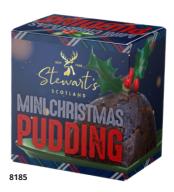

### SIGNATURE CHRISTMAS

Elevate your holiday joy with our unbeatable shortbread-based mince pies from a renowned family bakery. The feedback has been amazing —these are the new holiday stars.

230g Festive Spiced Mince Pies

RRP **£5.99** CASE (x12) **£67.04** 

180g Festive Spiced Mince Pie Slice

RRP **£4.49** CASE (x12) **£37.80** 

180g Mini Christmas Pudding

RRP £5.99

CASE (x16) **£50.28** 